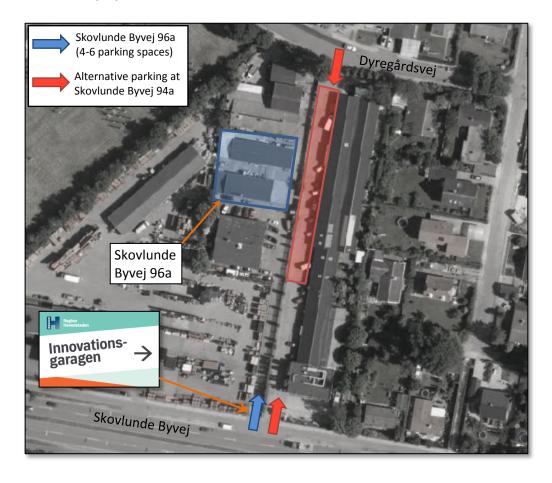

## From the east (Herlev and Copenhagen):

The Innovation Garage is on the right hand side (north) of Skovlunde Byvej. There are signs at the road to the Innovation Garage (see figure above), "Palms Auto" and "KFN Finmekanik" (our neighbors). We have limited parking at the site and alternative parking at no. 94a ("Rent-a-plant") cf. the red hatched area on the map above. It is also possible to access no. 94a from the north by Dyregårdsvej. There is passage on foot through the fence between no. 94a and 96a right at our buildings.