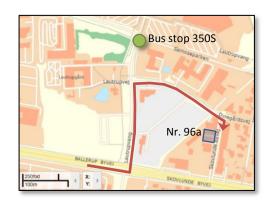

## From the west (Ballerup etc.):

Make a U-turn on Skovlunde Byvej at the traffic light after the test site and follow the directions from the east above.

Alternatively, follow Lautrupvang and Dyregårdsvej to the driveway to til Skovlunde Byvej 94a, cf. the map on the right.

## **Public transportation**

The nearest S-train station, Skovlunde st., is about 1 km. southeast of the site.

The nearest bus stop (line 350S) is about 300 meters away at the Danish Technical University on Lautrupvang, cf. the map above right.