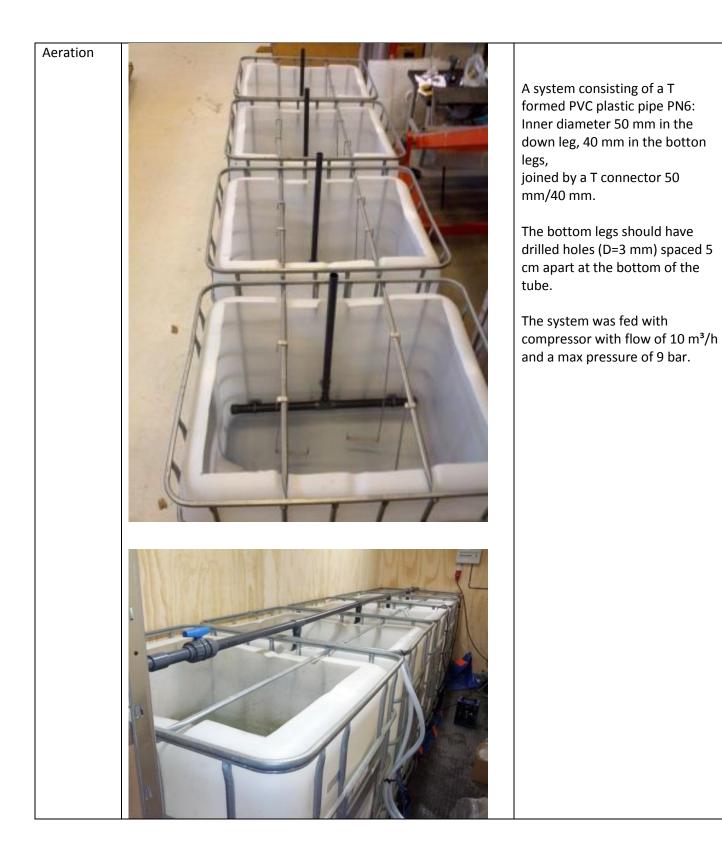

## **APPENDIX C – PARTS OF THE PILOT PLANT**

| Part name        | Picture | Description                                                                                                                                                                                                   |
|------------------|---------|---------------------------------------------------------------------------------------------------------------------------------------------------------------------------------------------------------------|
| Pallet tanks     |         | Standard IBC 1000 L Mixtank fra<br>Dansk Emballage<br>www.palletanke.dk                                                                                                                                       |
| Membrane<br>unit |         | Small membrane unit holder<br>with 1.1 m metal hanger.<br>The metal hangers were covered<br>in plastic to prevent corrosion.<br>Membrane unit was made to<br>order by in 30mm grå PVC by<br>Rias. www.rias.dk |